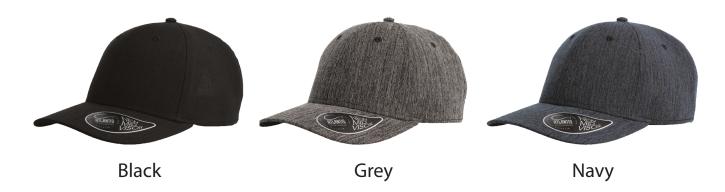

## **COLOURWAYS**

## SPECIFICATTIONS

| MATERIAL:                | 78% Polyester - 20% Viscose - 2% Elastane - Underbill:<br>100% Cotton                                                                                                                                              |
|--------------------------|--------------------------------------------------------------------------------------------------------------------------------------------------------------------------------------------------------------------|
| <b>DECORATION TYPES:</b> | Embroidery, Transfer                                                                                                                                                                                               |
| DECORATION AREAS:        | <b>Transfer areas</b><br>Centre Front: 50mm H x 150mm W<br>Side: 127mm H x 150mm W<br><b>Embroidery areas</b><br>Centre Front: 58mm H x 120mm W<br>Back (above arch): 35mm H x 78mm W<br>Side: 60mm H x 100mm W    |
| DESCRIPTION:             | <ul> <li>Contrasting visor</li> <li>Stitched eyelets</li> <li>Structured front panel</li> <li>8 Stitching on visor</li> <li>Cotton onSweatband</li> <li>Sticker on bill</li> <li>Underbill: 100% Cotton</li> </ul> |
| COLOURWAYS:              | Black, Grey, Navy                                                                                                                                                                                                  |
| PACKAGING:               | 24 pieces packed into one polybag per inner                                                                                                                                                                        |
| CARTON QUANTITY:         | 144 pieces (6 inners)                                                                                                                                                                                              |
| CARTON MEASUREMENTS:     | 60cm W x 40cm D x 53cm H                                                                                                                                                                                           |
| CARTON WEIGHT:           | 14.40 kg                                                                                                                                                                                                           |
|                          |                                                                                                                                                                                                                    |