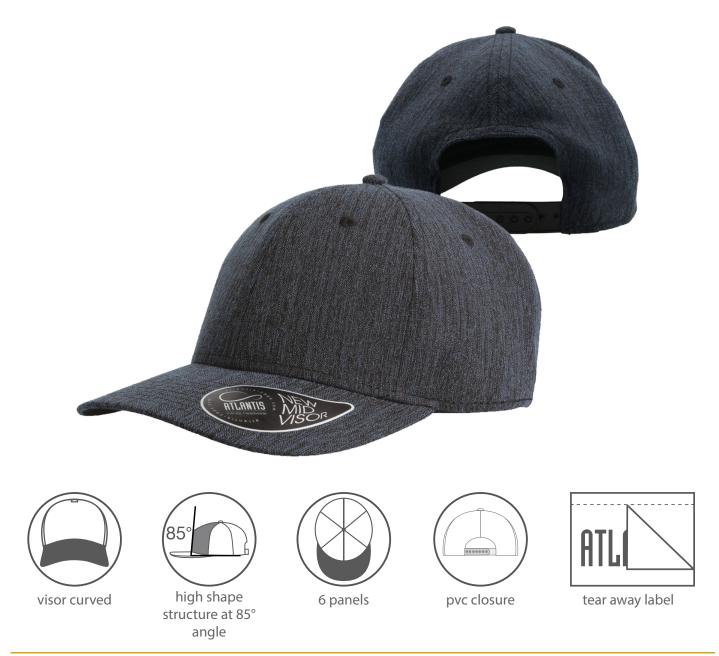

## **Atlantis Battle Cap**

is a cap with a special fabric, a blend of viscose, polyester and elastane. It's a fashionable light and perfect cap for every season.

## **Atlantis Battle Cap**

## SPECIFICATTIONS

| MATERIAL:                | 78% Polyester - 20% Viscose - 2% Elastane - Underbill:<br>100% Cotton                                                                                                                                              |
|--------------------------|--------------------------------------------------------------------------------------------------------------------------------------------------------------------------------------------------------------------|
| <b>DECORATION TYPES:</b> | Embroidery, Transfer                                                                                                                                                                                               |
| DECORATION AREAS:        | <b>Transfer areas</b><br>Centre Front: 50mm H x 150mm W<br>Side: 127mm H x 150mm W<br><b>Embroidery areas</b><br>Centre Front: 58mm H x 120mm W<br>Back (above arch): 35mm H x 78mm W<br>Side: 60mm H x 100mm W    |
| DESCRIPTION:             | <ul> <li>Contrasting visor</li> <li>Stitched eyelets</li> <li>Structured front panel</li> <li>8 Stitching on visor</li> <li>Cotton onSweatband</li> <li>Sticker on bill</li> <li>Underbill: 100% Cotton</li> </ul> |
| COLOURWAYS:              | Black, Grey, Navy                                                                                                                                                                                                  |
| PACKAGING:               | 24 pieces packed into one polybag per inner                                                                                                                                                                        |
| CARTON QUANTITY:         | 144 pieces (6 inners)                                                                                                                                                                                              |
| CARTON MEASUREMENTS:     | 60cm W x 40cm D x 53cm H                                                                                                                                                                                           |
| CARTON WEIGHT:           | 14.40 kg                                                                                                                                                                                                           |
|                          |                                                                                                                                                                                                                    |